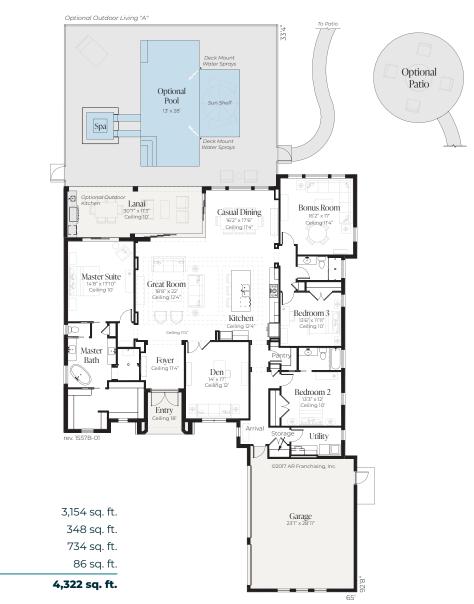

Aberdeen 1557

Living

Lanai

Entry

Total

Garage

Elevation C

**Bonus Room** 

**Great Room** 

**3 Bedrooms** 

**3** Bathrooms

Den