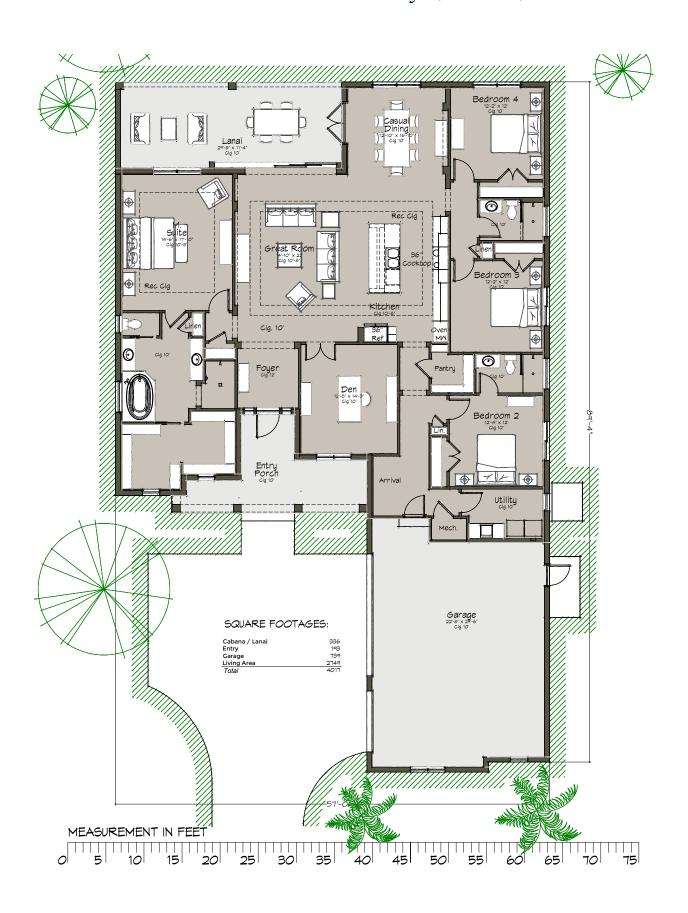

# Aberdeen Inventory (*Elev C*)

4 BEDROOMS • 3 BATHROOMS • DEN • GREAT ROOM • 2,749 SQ. FT.

### Features Include:

- · Large covered front porch
- · 12' ceiling in Foyer
- $\cdot$  10' ceilings throughout
- · Recessed ceilings in Owner's Suite, Great Room, and Kitchen
- · Walk-in shower in Owner's Bath
- · 8' tall French doors in Casual Dining

- $\cdot$  8' tall pocket sliding glass doors in Great Room
- · Large walk-in pantry
- · Large kitchen island with sink
- $\cdot$  Gas cooktop, hood, wall oven and wall microwave
- · Large covered back porch
- · Linen storage for all Baths
- · Utility has drop sink with base cabinet

# Aberdeen Inventory (*Elev C*)